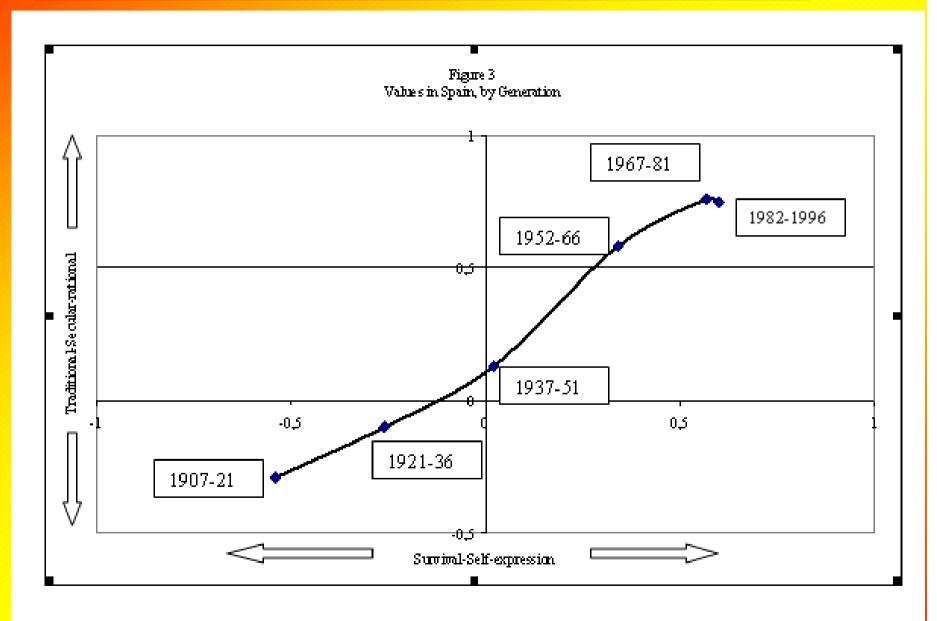

ALLIATIVE CARE: LESSONS FROM THE WORLD VALUES SURVEY"

Juan Díez-Nicolás
Chair for Research in the Social Sciences and Security
Universidad Europea, Madrid

### THREE THEORETICAL MODELS:

- Social Ecosystem
- Values Change
- Center-Periphery



# VALUES AND THE SOCIAL ECOSYSTEM THEORY











#### THE SOCIAL ECOSYSTEM





#### **SOCIAL ORGANIZATION**







## THE THEORY OF VALUES CHANGE

## **ASEP** SECULAR-RATIONAL **SCARCITY** SELF-**SURVIVAL EXPRESSION TRADITIONAL**

## MODERNIZATION AND POST-MODERNIZATION





### % POST-MATERIALISTS, SPAIN, 1988-2010





### THE DISSEMINATION OF NEW SOCIAL VALUES

### **CENTER-PERIPHERY THEORY**



## DEVELOPED COUNTRIES NON-DEVELOPED COUTRIES **ELITES ELITES NON-ELITES NON-ELITES**



#### Values Change in Two Dimensions, by Generation, Spain





## THE DILEMMA OF POST-INDUSTRIAL SOCIETIES:

- > FREEDOM
- > SECURITY

#### **HYPOTHESIS:**

20th Century: FREEDOM vs. EQUALITY

21st Century: FREEDOM vs. SECURITY



### A SELF-FULLFILLING FORECAST



## THE WORLD FORECAST SINCE THE FIRST OIL CRISIS OF 1973

- > Accelerated rate of Population Growth
- ➤ Intensive use and pressure on Resources
- > Reduction of Quality of Life
- ➤ Increasing Inequalities within and between countries
- ➤ Increasing Conflicts within and between countries
- ➤ Increasing Temptations to Recur to Authoritarian Responses
- Are the two models of Economic and Political Organization coming to its end and replacement by two new models?



## THANK YOU FOR YOUR ATTENTION

100613.2721@compuserve.com

http://www.worldvaluessurvey.org/wvs.jsp

www.jdsurvey.net/jds/jd