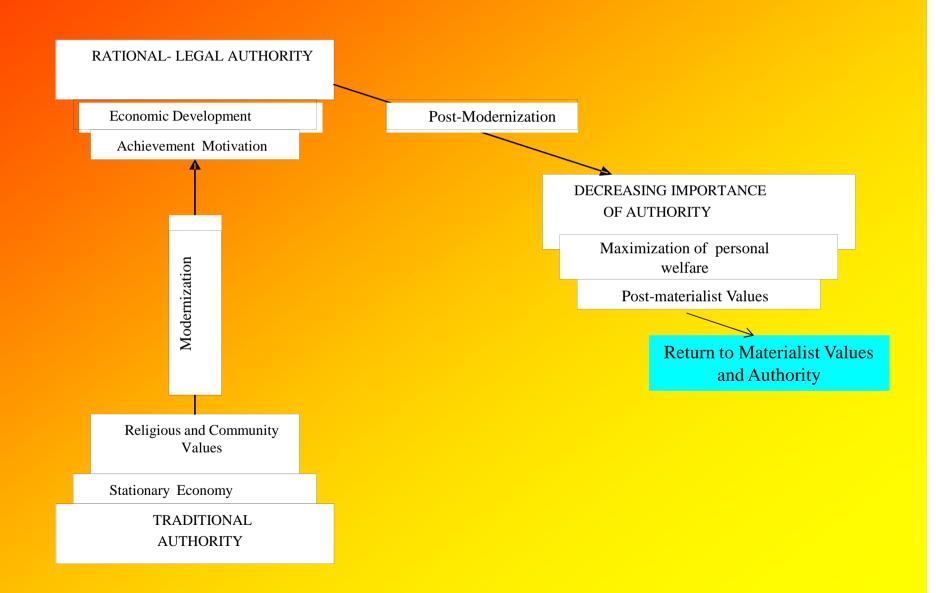

Friday 6th,11:40-12:00 Meeting room 1-3

### "RESEARCH ON CULTURE AND VALUES IN PALLIATIVE CARE: LESSONS FROM THE WORLD VALUES SURVEY"

Juan Díez-Nicolás
Chair for Research in the Social Sciences and Security
Universidad Europea, Madrid

### THREE THEORETICAL MODELS:

- Social Ecosystem
- Values Change
- Center-Periphery



# VALUES AND THE SOCIAL ECOSYSTEM THEORY











#### THE SOCIAL ECOSYSTEM





#### **SOCIAL ORGANIZATION**







## THE THEORY OF VALUES CHANGE

## **ASEP** SECULAR-RATIONAL **SCARCITY** SELF-**SURVIVAL EXPRESSION TRADITIONAL**

## MODERNIZATION AND POST-MODERNIZATION





### % POST-MATERIALISTS, SPAIN, 1988-2010





### THE DISSEMINATION OF NEW SOCIAL VALUES

### **CENTER-PERIPHERY THEORY**



## DEVELOPED COUNTRIES NON-DEVELOPED COUTRIES **ELITES ELITES NON-ELITES NON-ELITES**



#### Values Change in Two Dimensions, by Generation, Spain





## THE DILEMMA OF POST-INDUSTRIAL SOCIETIES:

- > FREEDOM
- > SECURITY

#### **HYPOTHESIS:**

20th Century: FREEDOM vs. EQUALITY

21st Century: FREEDOM vs. SECURITY



### A SELF-FULLFILLING FORECAST



## THE WORLD FORECAST SINCE THE FIRST OIL CRISIS OF 1973

- > Accelerated rate of Population Growth
- ➤ Intensive use and pressure on Resources
- > Reduction of Quality of Life
- ➤ Increasing Inequalities within and between countries
- ➤ Increasing Conflicts within and between countries
- ➤ Increasing Temptations