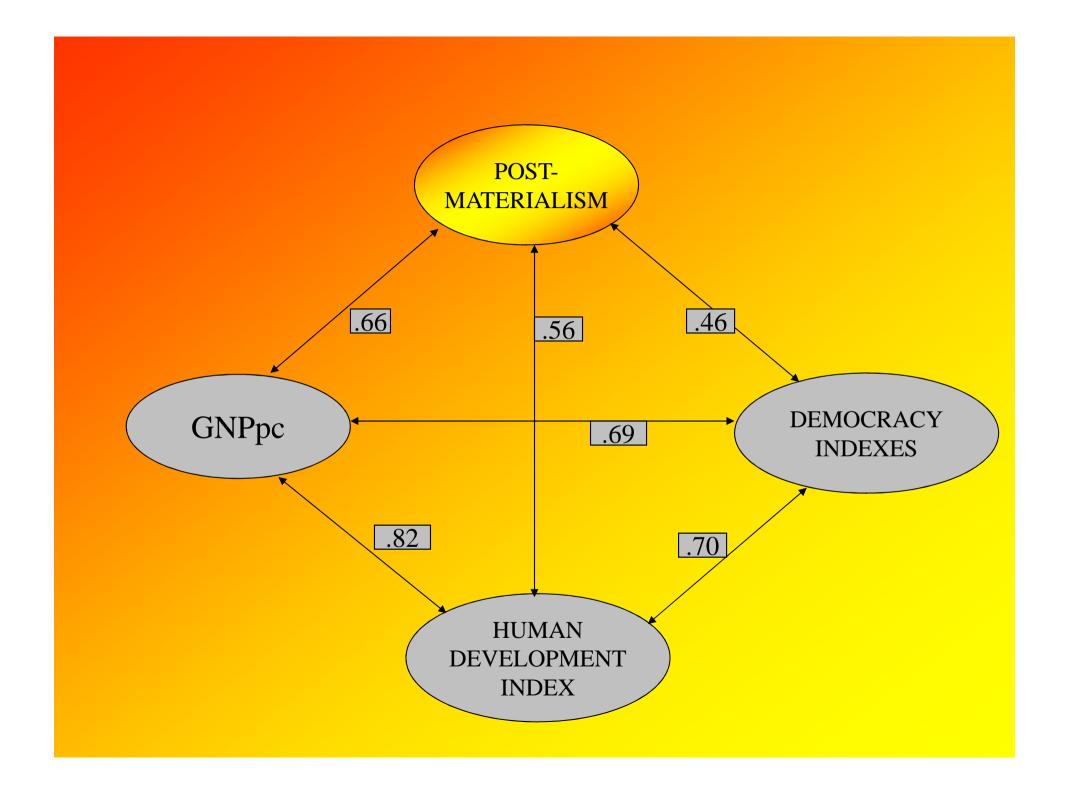

## MODERNIZATION AND POST-MODERNIZATION

### % POST-MATERIALISTS, SPAIN, 1988-2010