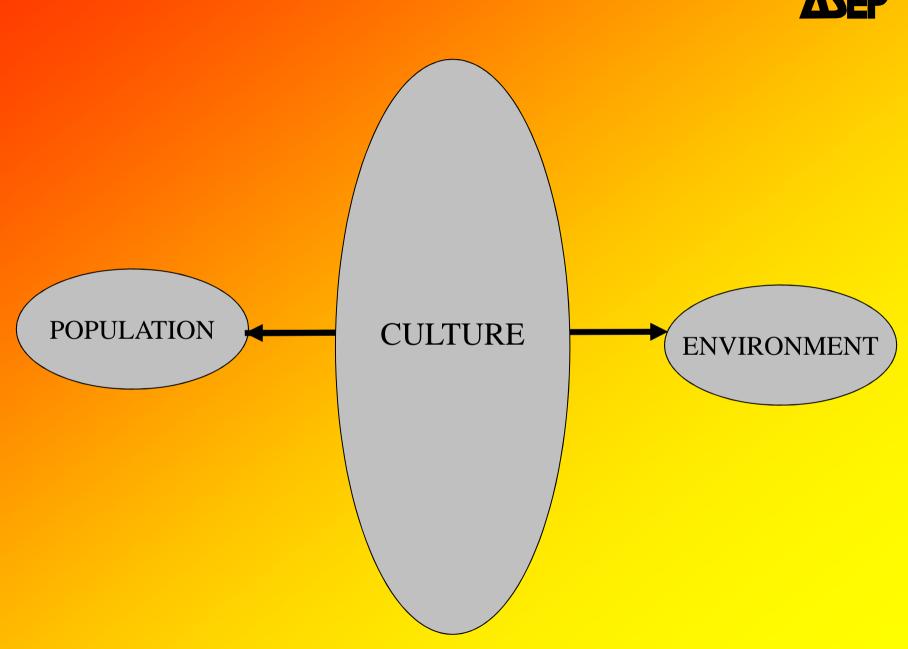

Friday 6th,11:40-12:00 Meeting room 1-3

### "RESEARCH ON CULTURE AND VALUES IN PALLIATIVE CARE: LESSONS FROM THE WORLD VALUES SURVEY"

Juan Díez-Nicolás
Chair for Research in the Social Sciences and Security
Universidad Europea, Madrid

### THREE THEORETICAL MODELS:

- Social Ecosystem
- Values Change
- Center-Periphery



# VALUES AND THE SOCIAL ECOSYSTEM THEORY











#### THE SOCIAL ECOSYSTEM





#### **SOCIAL ORGANIZATION**







## THE THEORY OF VALUES CHANGE

## **ASEP** SECULAR-RATIONAL **SCARCITY** SELF-**SURVIVAL EXPRESSION TRADITIONAL**

## MODERNIZATION AND POST-MODERNIZATION





### % POST-MATERIALISTS, SPAIN, 1988-2010





### THE DISSEMINATION OF NEW SOCIAL VALUES

### **CENTER-PERIPHERY THEORY**



## DEVELOPED COUNTRIES NON-DEVELOPED COUTRIES **ELITES ELITES NON-ELITES NON-ELITES**



#### Values Change in Two Dimensions, by Generation, Spain





## THE DILEMMA OF POST-INDUSTRIAL SOCIETIES:

- > FREEDOM
- > SECURITY

#### **HYPOTHESIS:**

20th Century: FREEDOM vs. EQUALITY

21st Century: FREEDOM vs. SECURITY



### A SELF-FULLFILLING FORECAST



## THE WORLD FORECAST SINCE THE FIRST OIL CRISIS OF 1973

- > Accelerated rate of Popu