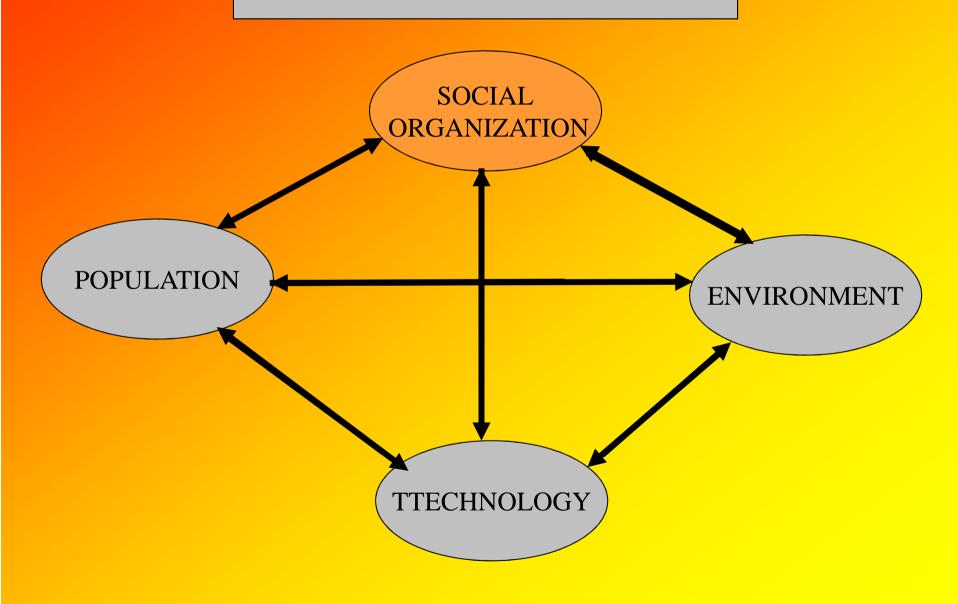

Friday 6th,11:40-12:00 Meeting room 1-3

### "RESEARCH ON CULTURE AND VALUES IN PALLIATIVE CARE: LESSONS FROM THE WORLD VALUES SURVEY"

Juan Díez-Nicolás
Chair for Research in the Social Sciences and Security
Universidad Europea, Madrid

### THREE THEORETICAL MODELS:

- Social Ecosystem
- Values Change
- Center-Periphery



# VALUES AND THE SOCIAL ECOSYSTEM THEORY











#### THE SOCIAL ECOSYSTEM





#### **SOCIAL ORGANIZATION**







## THE THEORY OF VALUES CHANGE

## **ASEP** SECULAR-RATIONAL **SCARCITY** SELF-**SURVIVAL EXPRESSION TRADITIONAL**

## MODERNIZATION AND POST-MODERNIZATION





### % POST-MATERIALISTS, SPAIN, 1988-2010





### THE DISSEMINATION OF NEW SOCIAL VALUES

### **CENTER-PERIPHERY THEORY**



## DEVELOPED COUNTRIES NON-DEVELOPED COUTRIES **ELITES ELITES NON-ELITES NON-ELITES**



#### Values Change in Two Dimensions, by Generation, Spain





## THE DILEMMA OF POST-INDUSTRIAL SOCIETIES:

- > FREEDOM
- > SECURITY

#### **HYPOTHESIS:**

20th Century: FREEDOM vs. EQUALITY

21st Century: FREEDOM vs. SECURITY



### A SELF-FULLFILLING FORECAST



## THE WORLD FORECAST SINCE THE FIRST OIL CRISIS OF 1973

- > Accelerated rate of Population Growth
- ➤ Intensive use